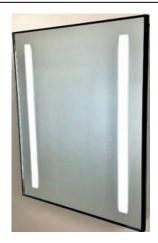

# **LED FRAMED MIRROR**

**MODEL#: MET FM 1830 DPLED** 

# METALIKA FRAMED MIRROR COLLECTION

### **FEATURES:**

- ONE 18X30" HIGH POLISHED EDGE SANDBLASTED LED MIRROR WITH DOUBLE STRIPS OF LIGHT.
- SILVERED BACK REFLECTION LAYER FOR HIGH RESOLUTION, COPPER-FREE, ENVIRONMENTALLY FRIENDLY GLASS.
- FRAME WIDTH: ¼"
- LED'S RATED FOR 50,000 HOURS OF CONTINUOUS USE.
- CRI >90 RA.
- HARDWIRE TO EXTERNAL WALL SWITCH (NO DIMMER).
- 3300 LUMENS.
- HANGER BRACKETS INCLUDED FOR WALL MOUNTING.
- PACKED IN FOUR WALL (FOLDED DOUBLE WALL) CORRUGATION WITH CORNER PROTECTORS.

# **KELVIN RATING:**

- 6000K (COOL WHITE) [SHOWN]
- 3500K (WARM WHITE)

**OVERALL SIZE DIMENSION:** 18" WIDE X 30" HIGH X 1 3/16" DEEP